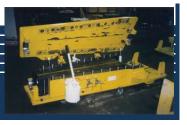

## **Mooring Sheathed Cable Laying Grippers**

## Description

KLEY FRANCE manufactures grippers specially designed to hold sheathed wire rope up to 8" diameter.

Grippers are provided to pull or pay-out the sheathed cable under a maximum tension of 250 Tonnes.

The length and shape of the interchangeable inserts are calculated and designed to limit the radial pressure and to avoid any damage on the coating. These inserts have a smooth surface and large radius.

The cable can be removed by the top (opening gripper) with a minimum handling.

100 Tonnes Gripper

Contect : Phone :

shinyang@shinyangtech.com +82-31-737-2147 +82-31-737-2150

SYT\_KleyFrance

Mooring Sheathed Cable Laying Grippers