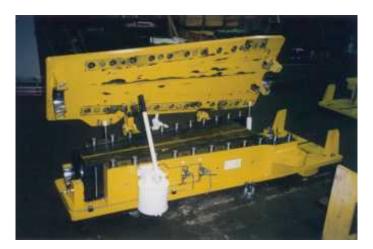

## **Mooring Sheathed Cable Laying Grippers**

## Description

KLEY FRANCE manufactures grippers specially designed to hold sheathed wire rope up to 8" diameter.

Grippers are provided to pull or pay-out the sheathed cable under a maximum tension of 250 Tonnes.

The length and shape of the interchangeable inserts are calculated and designed to limit the radial pressure and to avoid any damage on the coating. These inserts have a smooth surface and large radius.

The cable can be removed by the top (opening gripper) with a minimum handling.

100 Tonnes Gripper

Contect : Phone :

shinyang@shinyangtech.com +82-31-737-2147 +82-31-737-2150

SYT\_KleyFrance

Mooring Sheathed Cable Laying Grippers