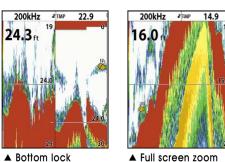

#### Waterproof with IPX7 !!

• Fishfinder screen shot

#### Various fishfinder screen

200kHz

▲ Split bottom

▲ Split A-Scope