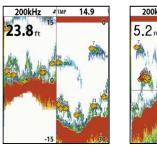

#### Waterproof with IPX7 !!

• Fishfinder screen shot

#### Various fishfinder screen

200kHz

▲ Split bottom

▲ Split A-Scope