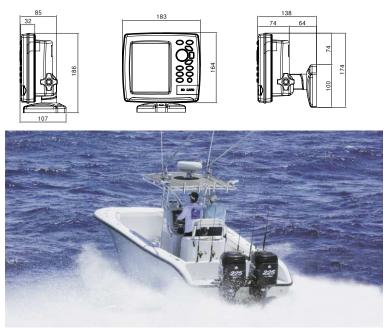

#### ♦ Specifications

| Display                                             | 5.6", TFT 256 color, 480 x 640 pixels                 |
|-----------------------------------------------------|-------------------------------------------------------|
| Frequency                                           | 50/200KHz                                             |
| Output                                              | 600W                                                  |
| Depth Range                                         | Min : 0m~3m, Max : 0m~1,500m                          |
| Color Display                                       | 16 colors                                             |
| Brightness                                          | 10-step                                               |
| Screen Moving Speed                                 | super fast, fast, medium, low, stop                   |
| Alarms                                              | too shallow, too deep, fish, temperature,             |
|                                                     | temperature rate, low battery, dangerous AIS vessels. |
| Battery Voltage Display                             | Voltage number dispaly                                |
| AUTO GAIN adjustment                                | OFF/ON                                                |
| A-Mode display                                      | OFF/ON                                                |
| Demo dispaly                                        | OFF/ON                                                |
| Weak Color Removal                                  | 0%~75%                                                |
| Operation temp.                                     | -15°C ~ 55°C                                          |
| Supply Voltage                                      | DC 10 ~ 34V                                           |
| Consumption Power                                   | less than 12W                                         |
| Data Input/Output                                   | NMEA0183, NMEA2000                                    |
| Size                                                | 164 mm(H) x 183 mm(W) x 74 mm(D)                      |
| + Specification is subject to change without notice |                                                       |