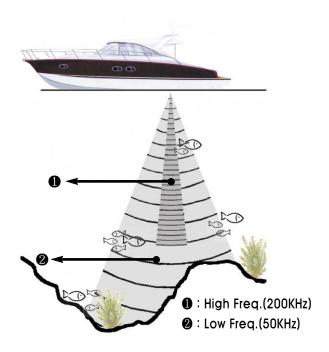

#### Easy to use by icon menu !!

View angle adjustable bracket !!

- Data field
- Prequency/Water Temperature
- 8 Depth
- Single Fish : Fish symbols with depth
- School of fish
- 6 Depth line
- Bottom : Hard bottoms such as rock and coal shown as wide bands Soft bottoms such as mud, weed and sand show as narrow bands
- **8** Range of display
- Color bar