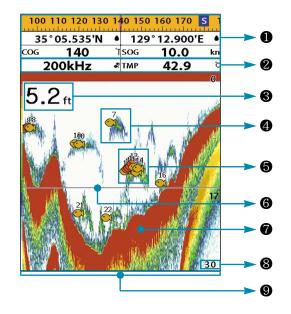

#### Easy to use by icon menu !!

View angle adjustable bracket !!

- Data field
- Prequency/Water Temperature
- 8 Depth
- Single Fish : Fish symbols with depth
- School of fish
- 6 Depth line
- Bottom : Hard bottoms such as rock and coal shown as wide bands Soft bottoms such as mud, weed and sand show as narrow bands
- **8** Range of display
- Color bar

The window scrolls from right(recent sonar record) to left(old sonar record)