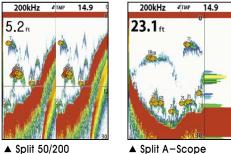

#### Waterproof with IPX7 !!

• Fishfinder screen shot

#### Various fishfinder screen

200kHz

▲ Split bottom

▲ Split A-Scope