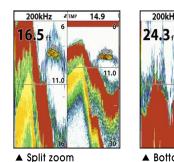

g boat - Easy to use by icon menu - Easy to distinguish fish on bottom by digital enlargement - Reinforce fish detection by auto pulse - Detect fish by high data transmission - Easy to use by auto gain - 10-step adjustable LED backlight - Multiple languages available including

English, Chinese, Russian, Thai, Malay etc.

#### Easy to use by icon menu !!

View angle adjustable bracket !!

- Data field
- Prequency/Water Temperature
- 8 Depth
- Single Fish : Fish symbols with depth
- School of fish
- 6 Depth line
- Bottom : Hard bottoms such as rock and coal shown as wide bands Soft bottoms such as mud, weed and sand show as narrow bands
- **8** Range of display
- Color bar

The window scrolls from right(recent sonar record) to left(old sonar record)

#### Various fishfinder screen

200kHz









▲ Split bottom

▲ Split A-Scope

#### ♦ Specifications

| Display                                             | 5.6", TFT 256 color, 480 x 640 pixels                 |
|-----------------------------------------------------|-------------------------------------------------------|
| Frequency                                           | 50/200KHz                                             |
| Output                                              | 600W                                                  |
| Depth Range                                         | Min : 0m~3m, Max : 0m~1,500m                          |
| Color Display                                       | 16 colors                                             |
| Brightness                                          | 10-step