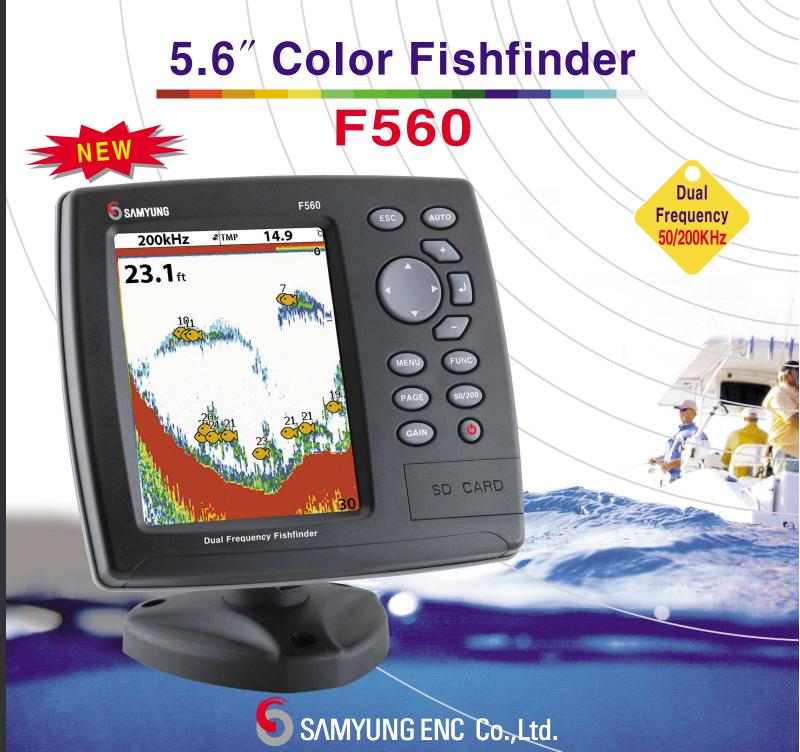

# F560

### 5.6<sup>"</sup> Color Fishfinder

- 5.6" high resolution TFT LCD - Fast screen response by high performance CPU - Suitable for small fishing boat - Easy to use by icon menu - Easy to distinguish fish on bottom by digital enlargement - Reinforce fish detection by auto pulse - Detect fish by high data transmission - Easy to use by auto gain - 10-step adjustable LED backlight - Multiple languages available including

#### Easy to use by icon menu !!

View angle adjustable bracket !!

- Data field
- Prequency/Water Temperature
- 8 Depth
- Single Fish : Fish symbols with depth
- School of fish
- 6 Depth line
- Bottom : Hard bottoms such as rock and coal shown as wide bands Soft bottoms such as mud, weed and sand show as narrow bands
- **8** Range of display
- Color bar