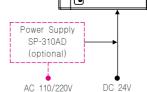

#### Configuration

Main Unit SFAX-500 / Mounting

\* Specification is subject to change without pre-notice

**SAMYUNG ENC Co., Ltd.** Head Office : 1123–17, Dongsam–Dong, Youngdo–Gu, Busan, Korea, 606–083 Tel : 82–51–601–5530(Rep.) Fax : 82–51–413–4446 A/s Center : 65–20, 2–Ga Namhang–Dong, Yungdo–Gu, Busan, Korea, 606–032 Tel : 82–51–601–5570~4(Rep.) Fax : 82–51–416–5515

#### Specifications (SFAX-500) Recording system solid state thermal head Recording paper thermo sensitive recording paper Effective recording width 256mm (10") IOC(Index of cooperation) 576 or 288 60, 90, 120, 240 RPM Scanning speed Scanner resolution 8 dots/mm Scanning line density approx. 7 lines/mm, 3.5 lines/mm Phase matching automatic and manual Halftone recording 16 steps by dither pattern RECORD Negative/positive recording manua External receiver connect 0dBm@ 600s Operation mode automatic, manual, forced, timer program Timer program channel 30 channels Setup data list recording receiving frequency, timer program channel Setup data storing Flash memory Self test function recording and print test Automatic time correction input via GPS data display received images on LCD(5.6"), Image data output save to SD card Receiving system up-conversion, double super heterodyne, phase locked Frequency type F3C 500KHz ~ 25MHz Frequency range RECEIVER Frequency selection automatic and manual 100 channels Frequency memory Sensitivity 2µN (+6dBµ) or less @20dB S/N(output:-5dBm) Image rejection ratio more than 60dB -15°C to +55°C Environmenta Ambient temperature operation 93% (40°C) or less recording is 80% or less Ambient humidity conditions DC24 10% to +30%, 70VA or less Power supply Power supply