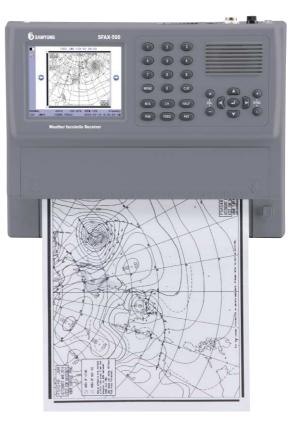

# Weather Facsimile Receiver SFAX-500

NEW

### Weather Facsimile Receiver

#### Features

- Easy weather chart distinction by 10 inch wide printer output
- Simple setting & operation by 5.6 inch full screen color LCD display
- 4 receiving mode (automatic, manual, forced, timer programming)
- · Automatic search for optimal receiving channel
- Select a station depending on GPS signal.
- · Clear screen by anti-noise device.
- Receive standard weather information from WMO (World Meteorological Organization)
- Select Black, White, Gray in screen.
- Auto tune to optimize receiving quality.
- · Connect to the best station by setting automatic receive channel.

#### Specifications (SFAX-500) Recording system solid state thermal head Recording paper thermo sensitive recording paper Effective recording width 256mm (10") IOC(Index of cooperation) 576 or 288 60, 90, 120, 240 RPM Scanning speed Scanner resolution 8 dots/mm Scanning line density approx. 7 lines/mm, 3.5 lines/mm Phase matching automatic and manual Halftone recording 16 steps by dither pattern RECORD Negative/positive recording manua External receiver connect 0dBm@ 600s Operation mode automatic, manual, forced, timer program Timer program channel 30 channels Setup data list recording receiving frequency, timer program channel Setup data storing Flash memory Self test function recording and print test Automatic time correction input via GPS data display received images on LCD(5.6"), Image data output save to SD card Receiving system up-conversion, double super heterodyne, phase locked Frequency type F3C 500KHz ~ 25MHz Frequency range RECEIVER Frequency selection automatic and manual 100 channels Frequency memory Sensitivity 2µN (+6dBµ) or less @20dB S/N(output:-5dBm) Image rejection ratio more than 60dB -15°C to +55°C Environmenta Ambient temperature operation 93% (40°C) or less recording is 80% or less Ambient humidity conditions DC24 10% to +30%, 70VA or less Power supply Power supply