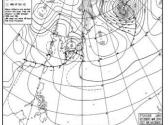

www.samyungenc.com

5.6" Screen Display !!

INT OF STATES

# Weather Facsimile Receiver SFAX-500

NEW



### Weather Facsimile Receiver

## Surface Analysis Chart



#### Satellite Weather Image



#### Features

- Easy weather chart distinction by 10 inch wide printer output
- Simple setting & operation by 5.6 inch full screen color LCD display
- 4 receiving mode (automatic, manual, forced, timer programming)
- · Automatic search for optimal receiving channel
- Select a station depending on GPS signal.
- · Clear screen by anti-noise device.
- Receive standard weather information from WMO (World Meteorological Organization)
- Select Black, White, Gray in screen.
- Auto tune to optimize receiving quality.
- · Connect to the best station by setting automatic receive channel.

#### Specifications (SFAX-500) Recording system solid state thermal head Recording paper thermo sensitive recording paper Effective recording width 256mm (10") IOC(Index of cooper