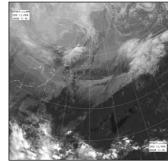

www.samyungenc.com

5.6" Screen Display !!

INT OF STATES

# Weather Facsimile Receiver SFAX-500

NEW



### Weather Facsimile Receiver

## Surface Analysis Chart



#### Satellite Weather Image



#### Features

- Easy weather chart distinction by 10 inch wide printer output
- Simple setting & operation by 5.6 inch full screen color LCD display
- 4 receiving mode (automatic, manual, forced, timer programming)
- · Automatic search for optimal receiving channel
- Select a station depending on GPS signal.
- · Clear screen by anti-noise device.
- Receive standard weather information from WMO (World Meteorological Organization)
- Select Black, White, Gray in screen.
- Auto tune to optimize receiving quality.
- · Connect to the best station by setting automatic receive channel.

#### Specifications (SFAX-500) Recording system solid state thermal head Recording paper thermo sensitive recording paper Effective recording width 256mm (10") IOC(Index of cooperation) 576 or 288 60, 90, 120, 2