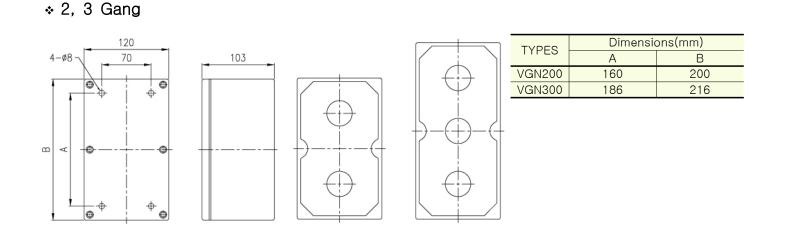

#### \* 4, 5, 6 Gang

\* 8, 10, 12 Gang

| TYPES   | Dimensions(mm) |     |  |
|---------|----------------|-----|--|
|         | А              | В   |  |
| VGN800  |                |     |  |
| VGN1000 | 290            | 330 |  |
| VGN1200 |                |     |  |