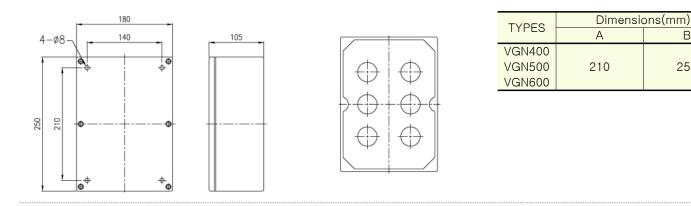

VGN400

В

250

#### \* 4, 5, 6 Gang

\* 8, 10, 12 Gang

| TYPES   | Dimensions(mm) |     |  |
|---------|----------------|-----|--|
|         | А              | В   |  |
| VGN800  |                |     |  |
| VGN1000 | 290            | 330 |  |
| VGN1200 |                |     |  |