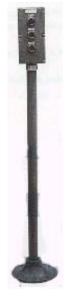

type combination line starters.
- as control boxes or stands which incorporate various control switches, pilot lamps, ampere or volt meters, selector switches, push button switches.
- indoor or outdoor areas.

### ✤ Standard Finish

- MUNSELL No. 7.5BG 6/1.5
- If you want another color, contact us please.

#### \* Features

- The box body and cover are made of cast aluminium alloy.
- They are Combination design and have enough mechanical strength.
- The cover fixing bolts are made of stainless steel.
- Light weight design for easy of installation and maintenance.
- The main body and cover are secured with stainless steel bolts through a synthetic rubber gasket, retaining high corrosion resistant and watertightness.
- The conduit entries can be arranged in desired positions.







VGN400





В

250

#### \* 4, 5, 6 Gang



\* 8, 10, 12 Gang





| TYPES   | Dimensions(mm) |     |  |
|---------|----------------|-----|--|
|         | А              | В   |  |
| VGN800  |                |     |  |
| VGN1000 | 290            | 330 |  |
| VGN1200 |                |     |  |

## \* Ordering Information

| 1 2 3 | VGN | 200 | <u>)</u> <u>T</u> |
|-------|-----|-----|-------------------|
|       | 1   | 2   | 3                 |

① VGN Combination Stations

② Gang number

| 200 Series = 2 Gang | 600 Series = 6 Gang   |
|---------------------|-----------------------|
| 300 Series = 3 Gang | 800 Series = 8 Gang   |
| 400 Series = 4 Gang | 1000 Series = 10 Gang |
| 500 Series = 5 Gang | 1200 Series = 12 Gang |

③ Style Type None: Wall Mounting Type T : Standing Type