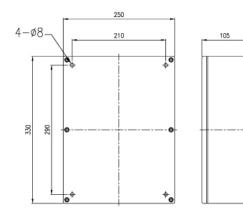

#### \* 4, 5, 6 Gang

\* 8, 10, 12 Gang

| TYPES   | Dimensions(mm) |     |  |
|---------|----------------|-----|--|
|         | А              | В   |  |
| VGN800  |                |     |  |
| VGN1000 | 290            | 330 |  |
| VGN1200 |                |     |  |