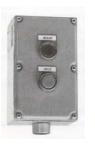

### Vaportight Combination Stations VGN Series

#### \* Application

VGN Series combination stations are used in;

- as enclosures for Combination motor starters or integrated type combination line starters.
- as control boxes or stands which incorporate various control switches, pilot lamps, ampere or volt meters, selector switches, push button switches.
- indoor or outdoor areas.

#### \* Features

- The box body and cover are made of cast aluminium alloy.
- They are Combination design and have enough mechanical strength.
- The cover fixing bolts are made of stainless steel.
- Light weight design for easy of installation and maintenance.
- The main body and cover are secured with stainless steel bolts through a synthetic rubber gasket, retaining high corrosion resistant and watertightness.
- The conduit entries can be arranged in desired positions.