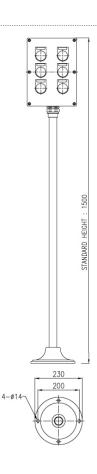

VGN400





В

250

#### \* 4, 5, 6 Gang



\* 8, 10, 12 Gang





| TYPES   | Dimensions(mm) |     |  |
|---------|----------------|-----|--|
|         | А              | В   |  |
| VGN800  |                |     |  |
| VGN1000 | 290            | 330 |  |
| VGN1200 |                |     |  |

## \* Ordering Information

| 1 2 3 | VGN | 200 | <u>)</u> <u>T</u> |
|-------|-----|-----|-------------------|
|       | 1   | 2   | 3                 |

① VGN Combination Stations

② Gang number

| 200 Series = 2 Gang | 600 Series = 6 Gang   |
|---------------------|-----------------------|
| 300 Series = 3 Gang | 800 Series = 8 Gang   |
| 400 Series = 4 Gang | 1000 Series = 10 Gang |
| 500 Series = 5 Gang | 1200 Series = 12 Gang |

③ Style Type None: Wall Mounting Type T : Standing Type