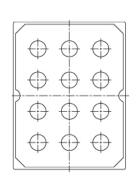

#### \* 4, 5, 6 Gang

\* 8, 10, 12 Gang

| TYPES   | Dimensions(mm) |     |  |
|---------|----------------|-----|--|
|         | А              | В   |  |
| VGN800  |                |     |  |
| VGN1000 | 290            | 330 |  |
| VGN1200 |                |     |  |