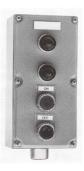

### Vaportight Combination Stations VGN Series

#### \* Application

VGN Series combination stations are used in;

- as enclosures for Combination motor starters or integrated type combination line starters.
- as control boxes or stands which incorporate various control switches, pilot lamps, ampere or volt meters, selector switches, push button switches.
- indoor or outdoor areas.

#### \* Features

- The box body and cover are made of cast aluminium alloy.
- They are Combination design and have enough mechanical strength.
- The cover fixing bolts are made of stainless steel.
- Light weight design for easy of installation and maintenance.
- The main body and cover are secured with stainless steel bolts through a synthetic rubber gasket, retaining high corrosion resistant and watertightness.
- The conduit entries can be arranged in desired positions.

#### \* 4, 5, 6 Gang

\* 8, 10, 12 Gang

| TYPES   | Dimensions(mm) |     |  |
|---------|----------------|-----|--|
|         | А              | В   |  |
| VGN800  |                |     |  |
| VGN1000 | 290            | 330 |  |
| VGN1200 |                |     |  |