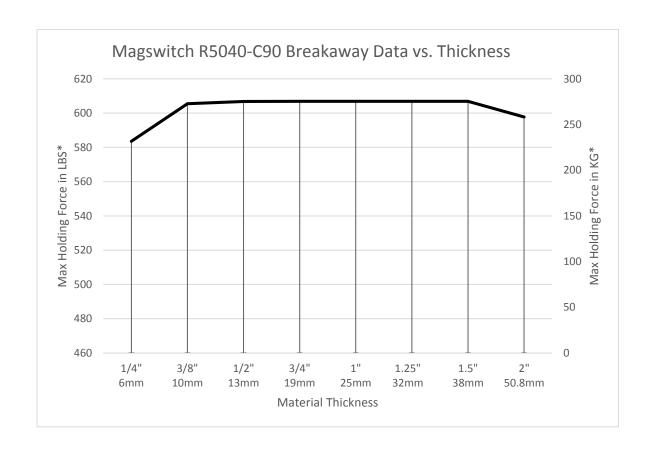

## WARNING! Do Not Operate Unless In Contact With Ferrous Target

| SPECIFICATIONS            |               |
|---------------------------|---------------|
| Model#: R5040-C90         |               |
| Max Breakaway*            | 240 kg        |
| Full Saturation Thickness | 9.5mm         |
| Net Weight                | 1.70 kg       |
| Overall Height            | 75 mm         |
| Magnetic Pole Footprint   | 75mm x 51.5mm |

Revision Date: June 26, 2013

<sup>\*</sup> Max Breakaway determined in laboratory environment on 2" thick SAE1018 Steel with surface roughness 63 micro inches. Many factors contribute to the actual breakaway force in each application. Always test the magswitch in each application before deployment. Refer to the magswitch information booklet for more information.