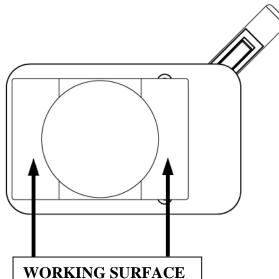

## WARNING! Do Not Operate Unless In Contact With Ferrous Target

| SPECIFICATIONS            |               |
|---------------------------|---------------|
| Model#: R5040-C90         |               |
| Max Breakaway*            | 240 kg        |
| Full Saturation Thickness | 9.5mm         |
| Net Weight                | 1.70 kg       |
| Overall Height            | 75 mm         |
| Magnetic Pole Footprint   | 75mm x 51.5mm |