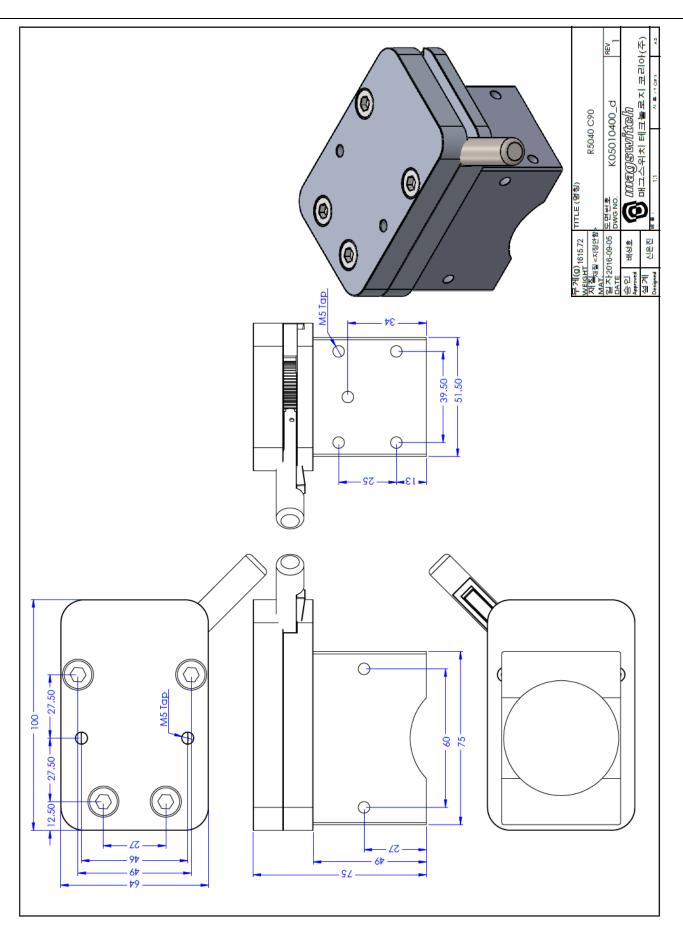

## WARNING! Do Not Operate Unless In Contact With Ferrous Target

| SPECIFICATIONS            |               |
|---------------------------|---------------|
| Model#: R5040-C90         |               |
| Max Breakaway*            | 240 kg        |
| Full Saturation Thickness | 9.5mm         |
| Net Weight                | 1.70 kg       |
| Overall Height            | 75 mm         |
| Magnetic Pole Footprint   | 75mm x 51.5mm |