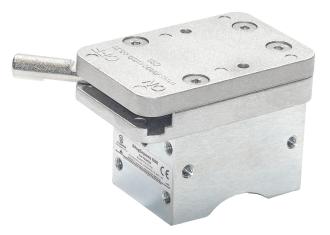

## Magswitch Welding Carriage Rail Magnet Model#: R5040-C90

The Magswitch MagMount is a single lever operation switchable magnet that allows for easy movement and placement of a tool. The top mount magnets feature two magnets are ideal for supporting fixtures over a distance. The fixed bar magnet is for flat steel, the swivel bar magnet is for round or uneven shapes.

## WARNING! Do Not Operate Unless In Contact With Ferrous Target

| SPECIFICATIONS            |               |
|---------------------------|---------------|
| Model#: R5040-C90         |               |
| Max Breakaway*            | 240 kg        |
| Full Saturation Thickness | 9.5mm         |
| Net Weight                | 1.70 kg       |
| Overall Height            | 75 mm         |
| Magnetic Pole Footprint   | 75mm x 51.5mm |