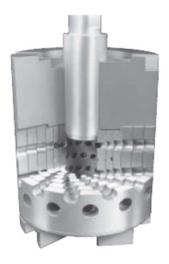

## KVT control valve trim model HEST-II

| Trim Type                     | HEST-II                                                                                                                                                                                                                                                                          |
|-------------------------------|----------------------------------------------------------------------------------------------------------------------------------------------------------------------------------------------------------------------------------------------------------------------------------|
| Valve Design                  | Straight, Angle                                                                                                                                                                                                                                                                  |
| Service Function              | Noise and Cavitating Condition                                                                                                                                                                                                                                                   |
| Trim Sizes, mm                | 50(2") ~ 700(28")                                                                                                                                                                                                                                                                |
| Cv Range                      | 5.8 ~ 4500                                                                                                                                                                                                                                                                       |
| Flow Direction                | Under                                                                                                                                                                                                                                                                            |
| WEB Seal Type                 | Quick Change                                                                                                                                                                                                                                                                     |
| Leakage Class                 | IV, V                                                                                                                                                                                                                                                                            |
| Flow Characteristic           | Linear, Mod. Eq%                                                                                                                                                                                                                                                                 |
| <b>Cavitation Index Range</b> | 1.05                                                                                                                                                                                                                                                                             |
| Balance of Trim               | Unbalanced, Balanced                                                                                                                                                                                                                                                             |
| Rangeability                  | Per Application                                                                                                                                                                                                                                                                  |
| Typical Applications          | Feed Pump Recirculation, Feedwater Startup, Bypass system                                                                                                                                                                                                                        |
| Features                      | <ul> <li>Typical multi-stage velocity controlled trim for high ΔP service condition.</li> <li>Good for noise control of compressible flow.</li> <li>Good for protecting cavitation control of liquid flow.</li> <li>Trim flow direction should be under the web flow.</li> </ul> |