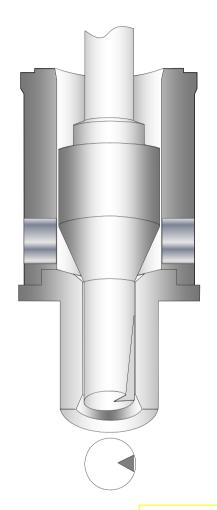

## KVT control valve trim model PT-S

| Trim Type               | PT-S (Plug Throttling)                                                                                                                                           |
|-------------------------|------------------------------------------------------------------------------------------------------------------------------------------------------------------|
| Valve Design            | Straight, Angle, Y & Elbow down                                                                                                                                  |
| Service Function        | Very Small Flow & Flashing                                                                                                                                       |
| Trim Sizes, mm          | 15(1/4") ~ 25(1")                                                                                                                                                |
| Cv Range                | 0.001 ~ 3.2                                                                                                                                                      |
| Flow Direction          | Over                                                                                                                                                             |
| WEB Seal Type           | Quick Change                                                                                                                                                     |
| Leakage Class           | V                                                                                                                                                                |
| Flow Characteristic     | Linear                                                                                                                                                           |
| Cavitation Index Range  | 1.22                                                                                                                                                             |
| Balance of Trim         | Unbalanced                                                                                                                                                       |
| Rangeability            | Varies, 25:1(Average)                                                                                                                                            |
| Typical<br>Applications | Drain, Vent, Seal Steam, sampling                                                                                                                                |
| Features                | <ul> <li>Special designed for micro-flow control</li> <li>Needle plug with micro-flow notches</li> <li>Anti-galling design for plug needle &amp; seat</li> </ul> |