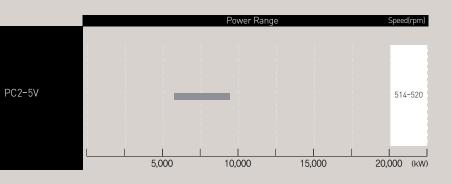

oryang 3-Dong, Dong-Gu, Pusan, Korea Tel.:+82-51-465-8612 Fax:+82-51-462-7907

#### YIKANG MARINE SERVICES CO., LTD.

141-156, 3Ga, Namhang-Dong, Youngdo-Gu, Pusan, Korea Tel.: +82-51-414-8801/7 Fax: +82-51-412-8860

### Overseas Agents

**BOSUNG ENGINEERING CO., LTD.** 

Hamburg Branch Heidenkampsweg 100, 8, OG20097 Hamburg, Germany Tel. : +49-40-2533-5657 Fax : +49-40-2533-5663

# Production Range /

# Major Spare Parts 🗸

### • DOOSAN-MAN B&W (2-Stroke)







### • DOOSAN-Wärtsilä (2-Stroke)



RT-flex96C / RTA96C RTA84C RT-flex84T-D / RTA84T-D RTA72U-B RT-flex68-B / RTA68-B RTA62U-B RT-flex60C RT-flex58T-B / RTA58T-B RTA52U RTA48T-B

32/40

28 / 32

23 / 30

21/31



• Cylinder Liner

• Fuel Valve

### • DOOSAN-MAN Diesel (4-Stroke)



#### • DOOSAN-S.E.M.T. Pielstick (4-Stroke)









• Piston Crown



Bearing





● Exh. V/V Spindle & Seat

• Fuel Pump Complete





• Piston Rings & Scraper Rings of Stuffing Box

• Digital Crankshaft Deflection Gauge



# Advanced Measutal<sup>®</sup>

• • • • • • Digital Crankshaft Deflection Gauge

**Data Measuring** 

Wireless Communication

Measuring Unit

(Bluetooth)

Data display & Store



Wireless Communication (Bluetooth)

Data Management



Computer

### Advanced Measutal<sup>®</sup>

- Patent Application Number
- :10-2006-0028746
- : 10-2007-0051373
- : 10-2007-0051389

• Utility Model Application Number : 20-2006-0008400

### Introduction



Measutal<sup>®</sup> is a powerful and precise digital crankshaft deflection gauge.

It is fitted between the crank webs, the engineer takes all readings from outside the engine thr