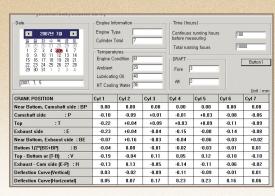

The instrument consists of a measuring unit and a display unit. The display unit displays the deflection data and transfers data to Computer.

# Data Management Software

Data management software can make you to manage the deflection data history.

Measured data in Display Unit is transferred to Computer by wireless communication.

## **Enhanced Data Saving Function**

Measutal<sup>®</sup> make possible to save cylinder number and measuring point when measured data is saved.