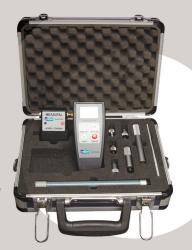

# Advanced Measutal<sup>®</sup>

• • • • • • Digital Crankshaft Deflection Gauge

**Data Measuring** 

Wireless Communication

Measuring Unit

(Bluetooth)

Data display & Store

Wireless Communication (Bluetooth)

### Introduction

Measutal<sup>®</sup> is a powerful and precise digital crankshaft deflection gauge.

It is fitted between the crank webs, the engineer takes all readings from outside the engine through wireless communication, without the drawbacks of heat, oil drop, etc.

The instrument consists of a measuring unit and a display unit. The display unit displays the deflection data and transfers data to Computer.