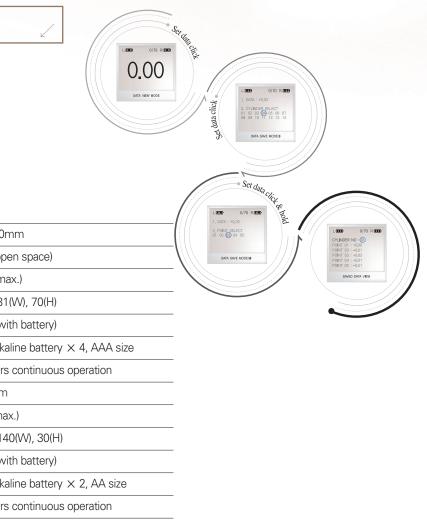

### **Specifications**

| Measutal       | Measuring range         | 75~490r   |
|----------------|-------------------------|-----------|
|                | Wireless comm, Distance | 30m (op   |
|                | Temperature range       | 80°C (ma  |
| Measuring Unit | Dimension               | 80(L), 31 |
|                | Weight                  | 150g (wi  |
|                | Power                   | 1.5V alka |
|                | Power Consumption       | 24 hours  |
|                | Accuracy                | 0.01mm    |
|                | Measuring force         | 20N (ma   |
| Display Unit   | Dimension               | 62(L), 14 |
|                | Weight                  | 130g (wi  |
|                | Power                   | 1.5V alka |
|                | Power Consumption       | 24 hours  |
|                |                         |           |