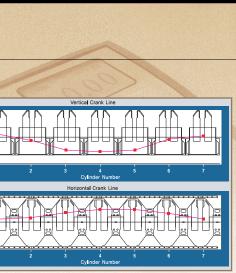

Horizontal and Vertical section diagram is automatically calculated, and displayed on screen, and reported.