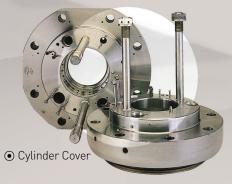

Korea Tel.:+82-51-465-8612 Fax:+82-51-462-7907

#### YIKANG MARINE SERVICES CO., LTD.

141-156, 3Ga, Namhang-Dong, Youngdo-Gu, Pusan, Korea Tel.: +82-51-414-8801/7 Fax: +82-51-412-8860

### Overseas Agents

**BOSUNG ENGINEERING CO., LTD.** 

Hamburg Branch Heidenkampsweg 100, 8, OG20097 Hamburg, Germany Tel. : +49-40-2533-5657 Fax : +49-40-2533-5663

# Production Range /

# Major Spare Parts 🗸

### • DOOSAN-MAN B&W (2-Stroke)







### • DOOSAN-Wärtsilä (2-Stroke)



RT-flex96C / RTA96C RTA84C RT-flex84T-D / RTA84T-D RTA72U-B RT-flex68-B / RTA68-B RTA62U-B RT-flex60C RT-flex58T-B / RTA58T-B RTA52U RTA48T-B

32/40

28 / 32

23 / 30

21/31



• Cylinder Liner

• Fuel Valve

### • DOOSAN-MAN Diesel (4-Stroke)



#### • DOOSAN-S.E.M.T. Pielstick (4-Stroke)









• Piston Crown



Bearing





● Exh. V/V Spindle & Seat

• Fuel Pump Complete





• Piston Rings & Scraper Rings of Stuffing Box

• Digital Crankshaft Deflection Gauge



# Advanced Measutal<sup>®</sup>

• • • • • • Digital Crankshaft Deflection Gauge

**Data Measuring** 

Wireless Communication

Measuring Unit

(Bluetooth)

Data display & Store



Wireless Communication (Bluetooth)

Data Management



Computer

### Advanced Measutal<sup>®</sup>

- Patent Application Number
- :10-2006-0028746
- : 10-2007-0051373
- : 10-2007-0051389

• Utility Model Application Number : 20-2006-0008400

### Introduction



Measutal<sup>®</sup> is a powerful and precise digital crankshaft deflection gauge.

It is fitted between the crank webs, the engineer takes all readings from outside the engine through wireless communication, wi