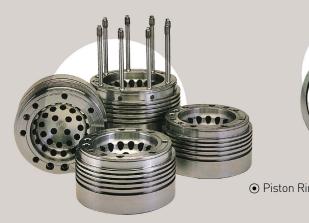

yang 3-Dong, Dong-Gu, Pusan, Korea Tel.:+82-51-465-8612 Fax:+82-51-462-7907

#### YIKANG MARINE SERVICES CO., LTD.

141-156, 3Ga, Namhang-Dong, Youngdo-Gu, Pusan, Korea Tel.: +82-51-414-8801/7 Fax: +82-51-412-8860

### Overseas Agents

**BOSUNG ENGINEERING CO., LTD.** 

Hamburg Branch Heidenkampsweg 100, 8, OG20097 Hamburg, Germany Tel. : +49-40-2533-5657 Fax : +49-40-2533-5663

# Production Range /

# Major Spare Parts 🗸

### • DOOSAN-MAN B&W (2-Stroke)







### • DOOSAN-Wärtsilä (2-Stroke)



RT-flex96C / RTA96C RTA84C RT-flex84T-D / RTA84T-D RTA72U-B RT-flex68-B / RTA68-B RTA62U-B RT-flex60C RT-flex58T-B / RTA58T-B RTA52U RTA48T-B

32/40

28 / 32

23 / 30

21/31



• Cylinder Liner

• Fuel Valve

### • DOOSAN-MAN Diesel (4-Stroke)



#### • DOOSAN-S.E.M.T. Pielstick (4-Stroke)









• Piston Crown



Bearing





● Exh. V/V Spindle & Seat

• Fuel Pump Complete





• Piston Rings & Scraper Rings of Stuffing Box

• Digital Crankshaft Deflection Gauge



# Advanced Measutal<sup>®</sup>

• • • • • • Digital Crankshaft Deflection Gauge

**Data Measuring** 

Wireless Communication

Measuring Unit

(Bluetooth)

Data display & Store



Wireless Communication (Bluetooth)

Data Management



Computer

### Advanced Measutal<sup>®</sup>

- Patent Application Number
- :10-2006-0028746
- : 10-2007-0051373
- : 10-2007-0051389

• Utility Model Application Number : 20-2006-0008400

### Introduction



Measutal<sup>®</sup> is a powerful and precise digital crankshaft deflection gauge.

It is fitted between the crank webs, the engineer takes all readings from outside the engine throu