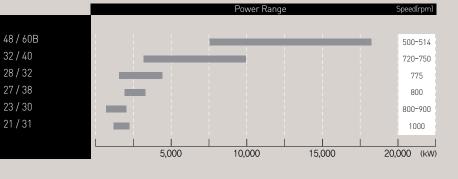

### • DOOSAN-Wärtsilä (2-Stroke)

RT-flex96C / RTA96C RTA84C RT-flex84T-D / RTA84T-D RTA72U-B RT-flex68-B / RTA68-B RTA62U-B RT-flex60C RT-flex58T-B / RTA58T-B RTA52U RTA48T-B

32/40

28 / 32

23 / 30

21/31

• Cylinder Liner