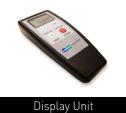

The instrument consists of a measuring unit and a display unit. The display unit displays the deflection data and transfers data to Computer.