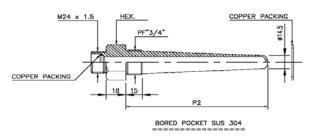

| SPECIFICATION |        |      |
|---------------|--------|------|
|               | LENGTH |      |
| NO            | "L"    | "P2" |
| 1             |        | 100  |
| 2             | 5000*  | 150  |
| 3             |        | 200* |
| 4             | 7000   | 250  |
| 5             |        | 300  |
|               |        |      |

- Insertion length (P2, mm)
  - 100, 150, 200, 250, 300 and etc
- Fitting Thread (S)
  - PF 1/2, PF 3/4 and etc
- Cable length (L, mm)
  - 5,000 / 7,000 and etc