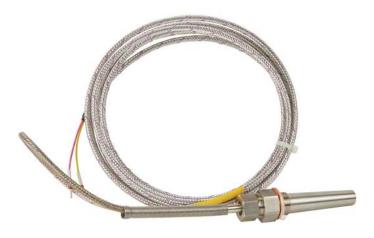

## TEMPERATURE SENSOR (EXHAUST GAS)

## FEATURES

- Heavy-duty sensors used for measuring exhaust gas from diesel engines. This temperature sensor is based on thermocouple technology for media temperatures up to 800℃.
- Measuring Range : 0 ~ 800°C
- Sensing Element : Thermocouple "K"
- Enclosure : IP54