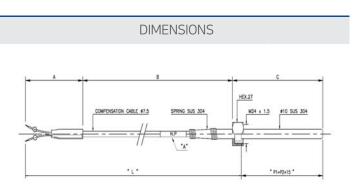

| SPECIFICATION |        |      |
|---------------|--------|------|
|               | LENGTH |      |
| NO            | "L"    | "P2" |
| 1             |        | 100  |
| 2             | 5000*  | 150  |
| 3             |        | 200* |
| 4             | 7000   | 250  |
| 5             |        | 300  |
|               |        |      |

- Insertion length (P2, mm)
  - 100, 150, 200, 250, 300 and etc
- Fitting Thread (S)
  - PF 1/2, PF 3/4 and etc
- Cable length (L, mm)
  - 5,000 / 7,000 and etc