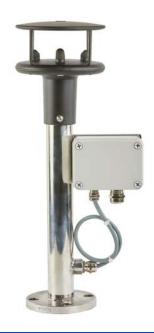

## WindSonic / CUA-2004

HDM TECH Ultrasonic Anemometer is a very robust, lightweight unit with no moving parts, outputting wind speed and direction. Wind information is displayed using two, 3 digit 7 segment LED arrays to provide current wind speed and direction. Wind Display receives data directly from the WindSonic sensor without any additional interfaces.

| WindSonic                |                       |
|--------------------------|-----------------------|
| ITEM                     | DESCRIPTION           |
| Size                     | HEIGHT - 463mm        |
|                          | WIDTH - 115mm         |
|                          | DEPTH - 115mm         |
| Weight                   | About 3 Kg            |
| Power                    | DC 24V (9~30VDC)      |
| ELE. Power<br>Consumtion | 1W (max)              |
| Wind Direction           | 0~359° (No dead band) |
| Wind Speed               | 0~60 m/s (116 knots)  |
| Speed Accuracy           | Within ±2% (@12m/s)   |
| Direction Accuracy       | Within ±2° (@12m/s)   |
| MTBF                     | 15 years              |