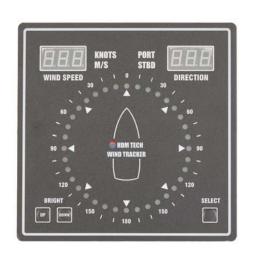

## WindSonic / CUA-2004

HDM TECH Ultrasonic Anemometer is a very robust, lightweight unit with no moving parts, outputting wind speed and direction. Wind information is displayed using two, 3 digit 7 segment LED arrays to provide current wind speed and direction. Wind Display receives data directly from the WindSonic sensor without any additional interfaces.

| CUA-2004                |                         |
|-------------------------|-------------------------|
| ITEM                    | DESCRIPTION             |
| Size                    | HEIGHT - 192mm          |
|                         | WIDTH - 192mm           |
|                         | DEPTH - 30mm            |
| Weight                  | About 1Kg               |
| Power                   | DC 24V                  |
| ELE. Pow.<br>Consumtion | 4W (max)                |
| Output                  | RS422 (NMEA0183 Ver2.0) |
|                         | DATA SPEED: 4800bps     |
|                         | DATA BIT : 8bit         |
|                         | STOP BIT: 1bit          |
|                         | PARITY: none            |
|                         |                         |