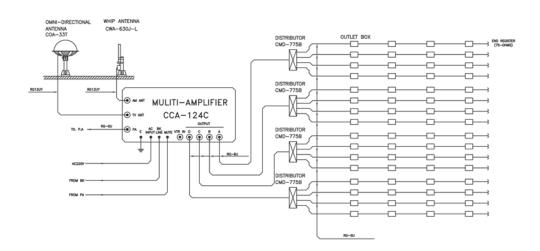

## CCA-124

The CCA-124 system offers an excellent marine Radio & TV aerial system. It is widely used as a multi amplifier covwring MF, SW, FM, VHF(H/L), UHF, VTR bands. The system is composed of an amplifier and two antenna. The omnidirectional antenna is compact and capable of stable signal receiving, the other is a whip antenna for receiving a MF/SW band's signal. The system is adapted AGG(Automatic Gain Control) in front of wide band multi amplifier by preventing the range of weak electric wave.

## DIAGRAM

|                       | SPECIFICATION                                                                                                                                     |
|-----------------------|---------------------------------------------------------------------------------------------------------------------------------------------------|
| Number of Subscriber  | 64 EA                                                                                                                                             |
| Frequency Gain        | MF / SW [150kHz - 30MHz] - Min. 15dB / VHF.L[45MHz - 110MHz] - Min. 20dB<br>VHF.H[170MHz - 225MHz] - mIN. 20dB / UHF[470MHz - 850MHz] - mIN. 20dB |
| Gain Deviation        | MF / SW[0.8dB], VHF[1.0dB], UHF[2.0dB]                                                                                                            |
| Noise Figue           | MF / SW[7dB], VHF[8dB], UHF[8dB]                                                                                                                  |
| Maximum Level         | MF / SW[85dB], FM / VHF / UHF[110dB]                                                                                                              |
| Power Consumption     | AC220V, 20mA, Max. 10VA                                                                                                                           |
| Operation Temperature | -20°C ~ +40°C                                                                                                                                     |
| IN/OUT Impedance      | 75 ohm                                                                                                                                            |
| Power Source          | AC-110 / 220V, 1ph, 50 / 60Hz                                                                                                                     |
| Dimension(mm)         | 320(W) x 284(H) x 122(D)                                                                                                                          |
| Material              | Steel                                                                                                                                             |