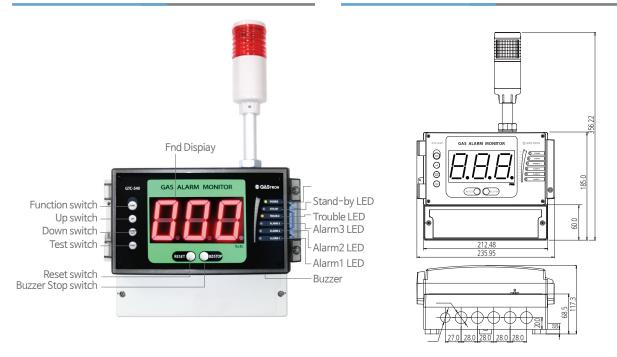

#### **Feature**

- > Simple structure, refined design and low cost of ownership
- > Connectable with various types of gas detectors
- Easy installation with a wall mount type
- □ Gas concentration display with 3-digit, 4-digit, or Bar-graph (32 segment, 3-color LED)
- > 3-color display according to alarm stages (Green, Yellow, Red)
- > 3-stage alarm, 1-trouble LED display and relay contact output
- ▷ Easy configuration of monitoring system with RS-485 Modbus isolated serial data communication (Option)
- > Programmable alarm setting (Level, Time delay)
- > Peak hold
- Self diagnosis
- ▷ IP65 housing case for water-resistant and tight function

## **Specification**

\*\*Specifications are subject to be changed without prior notice.

|                       | SINGLE-CHANNEL TYPE GAS DETECTOR RECEIVER GTC-540 SERIES                                                                        |                                                               |                                                              |
|-----------------------|---------------------------------------------------------------------------------------------------------------------------------|---------------------------------------------------------------|--------------------------------------------------------------|
| Model                 | GTC-520                                                                                                                         | GTC-540                                                       | GTC-550                                                      |
| Operation display     | 6-LED(Power, 3-stage alarm, Trouble, Stand-by for maintenance)                                                                  |                                                               |                                                              |
| Measuring display     | 4-Digit 0.315"FND                                                                                                               | 3-Digit 1.8"FND                                               | 3-Digit 3"FND                                                |
|                       | Bar-Graph(32 Segment, 3-color LED)                                                                                              |                                                               |                                                              |
| Measuring range       | 1~999 (programmable) / %LEL, ppm, %vol                                                                                          |                                                               |                                                              |
| Alarm display         | Visual∶3-stage alarm, Trouble LED, Warning Light<br>Audible∶buzzer                                                              |                                                               |                                                              |
| Alarm output signal   | 3-Stage Alarm, Trouble/ AC250V 3A relay contact (SPDT) Shut-off Valve control signal (DC 12V)                                   |                                                               |                                                              |
| Alarm level set       | Programmable with in detection range                                                                                            |                                                               |                                                              |
| Input signal          | 4-20mA DC( 2-wire or 3-wire)                                                                                                    |                                                               |                                                              |
| Output signal         | 4-20mA DC Isolated RS-485 Communication Modbus (option)                                                                         |                                                               |                                                              |
| Reset signal          | Reset switch and remote control                                                                                                 |                                                               |                                                              |
| Program set mode      | Alarm value (1,2,3 alarm) Alarm time (instant & delay) 1~30min Alarm dead band Measuring value offset (SAD) Relay output on/off |                                                               |                                                              |
| Operating temperature | -20℃ ~ +60℃                                                                                                                     |                                                               |                                                              |
| Operating humidity    | 5~99% RH(non-condensing)                                                                                                        |                                                               |                                                              |
| Operating power       | Standard: AC90V~250V / 10W max<br>24V DC (Option) / 200mA max                                                                   | Standard: AC90V~250V / 12W max<br>24V DC (Option) / 280mA max | Standard: AC90V~250V / 15W ma<br>24V DC (Option) / 300mA max |
| Dimensions            | 135x105x81 (WxHxD)mm                                                                                                            | 235,6x185x117,3 (WxHxD)mm                                     | 280x389x153 (WxHxD)mm                                        |
| Weight                | 580g                                                                                                                            | 1kg                                                           | 2kg                                                          |
| APPROVAL              | CE                                                                                                                              |                                                               |                                                              |