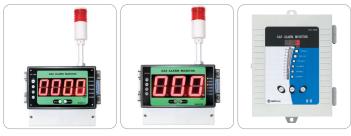

#### **Feature**

- > Simple structure, refined design and low cost of ownership
- > Connectable with various types of gas detectors
- Easy installation with a wall mount type
- □ Gas concentration display with 3-digit, 4-digit, or Bar-graph (32 segment, 3-color LED)
- > 3-color display according to alarm stages (Green, Yellow, Red)
- > 3-stage alarm, 1-trouble LED display and relay contact output
- ▷ Easy configuration of monitoring system with RS-485 Modbus isolated serial data communication (Option)
- > Programmable alarm setting (Level, Time delay)
- > Peak hold
- Self diagnosis
- ▷ IP65 housing case for water-resistant and tight function

## **Specification**

\*\*Specifications are subject to be changed without prior notice.

|                       | SINGLE-CHANNEL TYPE GAS DETECTOR RECEIVER GTC-540 SERIES                                                                        |                                                               |                                                              |
|-----------------------|---------------------------------------------------------------------------------------------------------------------------------|---------------------------------------------------------------|--------------------------------------------------------------|
| Model                 | GTC-520                                                                                                                         | GTC-540                                                       | GTC-550                                                      |
| Operation display     | 6-LED(Power, 3-stage alarm, Trouble, Stand-by for maintenance)                                                                  |                                                               |                                                              |
| Measuring display     | 4-Digit 0.315"FND                                                                                                               | 3-Digit 1.8"FND                                               | 3-Digit 3"FND                                                |
|                       | Bar-Graph(32 Segment, 3-color LED)                                                                                              |                                                               |                                                              |
| Measuring range       | 1~999 (programmable) / %LEL, ppm, %vol                                                                                          |                                                               |                                                              |
| Alarm display         | Visual∶3-stage alarm, Trouble LED, Warning Light<br>Audible∶buzzer                                                              |                                                               |                                                              |
| Alarm output signal   | 3-Stage Alarm, Trouble/ AC250V 3A relay contact (SPDT) Shut-off Valve control signal (DC 12V)                                   |                                                               |                                                              |
| Alarm level set       | Programmable with in detection range                                                                                            |                                                               |                                                              |
| Input signal          | 4-20mA DC( 2-wire or 3-wire)                                                                                                    |                                                               |                                                              |
| Output signal         | 4-20mA DC Isolated RS-485 Communication Modbus (option)                                                                         |                                                               |                                                              |
| Reset signal          | Reset switch and remote control                                                                                                 |                                                               |                                                              |
| Program set mode      | Alarm value (1,2,3 alarm) Alarm time (instant & delay) 1~30min Alarm dead band Measuring value offset (SAD) Relay output on/off |                                                               |                                                              |
| Operating temperature | -20℃ ~ +60℃                                                                                                                     |                                                               |                                                              |
| Operating humidity    | 5~99% RH(non-condensing)                                                                                                        |                                                               |                                                              |
| Operating power       | Standard: AC90V~250V / 10W max<br>24V DC (Option) / 200mA max                                                                   | Standard: AC90V~250V / 12W max<br>24V DC (Option) / 280mA max | Standard: AC90V~250V / 15W ma<br>24V DC (Option) / 300mA max |
| Dimensions            | 135x105x81 (WxHxD)mm                                                                                                            | 235,6x185x117,3 (WxHxD)mm                                     | 280x389x153 (WxHxD)mm                                        |
| Weight                | 580g                                                                                                                            | 1kg                                                           | 2kg                                                          |
| APPROVAL              | CE                                                                                                                              |                                                               |                                                              |