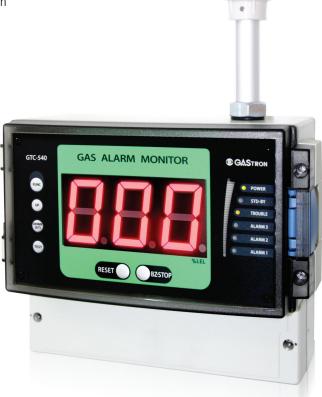

#### **Feature**

- > Simple structure, refined design and low cost of ownership
- > Connectable with various types of gas detectors
- Easy installation with a wall mount type
- □ Gas concentration display with 3-digit, 4-digit, or Bar-graph (32 segment, 3-color LED)
- > 3-color display according to alarm stages (Green, Yellow, Red)
- > 3-stage alarm, 1-trouble LED display and relay contact output
- ▷ Easy configuration of monitoring system with RS-485 Modbus isolated serial data communication (Option)
- > Programmable alarm setting (Level, Time delay)
- > Peak hold
- Self diagnosis
- ▷ IP65 housing case for water-resistant and tight function

## **Specification**

\*\*Specifications are subject to be changed without prior notice.

|                       | SINGLE-CHANNEL TYPE GAS DETECTOR RECEIVER GTC-540 SERIES                                                                        |                                                               |                                                              |
|-----------------------|---------------------------------------------------------------------------------------------------------------------------------|---------------------------------------------------------------|--------------------------------------------------------------|
| Model                 | GTC-520                                                                                                                         | GTC-540                                                       | GTC-550                                                      |
| Operation display     | 6-LED(Power, 3-stage alarm, Trouble, Stand-by for maintenance)                                                                  |                                                               |                                                              |
| Measuring display     | 4-Digit 0.315"FND                                                                                                               | 3-Digit 1.8"FND                                               | 3-Digit 3"FND                                                |
|                       | Bar-Graph(32 Segment, 3-color LED)                                                                                              |                                                               |                                                              |
| Measuring range       | 1~999 (programmable) / %LEL, ppm, %vol                                                                                          |                                                               |                                                              |
| Alarm display         | Visual∶3-stage alarm, Trouble LED, Warning Light<br>Audible∶buzzer                                                              |                                                               |                                                              |
| Alarm output signal   | 3-Stage Alarm, Trouble/ AC250V 3A relay contact (SPDT) Shut-off Valve control signal (DC 12V)                                   |                                                               |                                                              |
| Alarm level set       | Programmable with in detection range                                                                                            |                                                               |                                                              |
| Input signal          | 4-20mA DC( 2-wire or 3-wire)                                                                                                    |                                                               |                                                              |
| Output signal         | 4-20mA DC Isolated RS-485 Communication Modbus (option)                                                                         |                                                               |                                                              |
| Reset signal          | Reset switch and remote control                                                                                                 |                                                               |                                                              |
| Program set mode      | Alarm value (1,2,3 alarm) Alarm time (instant & delay) 1~30min Alarm dead band Measuring value offset (SAD) Relay output on/off |                                                               |                                                              |
| Operating temperature | -20℃ ~ +60℃                                                                                                                     |                                                               |                                                              |
| Operating humidity    | 5~99% RH(non-condensing)                                                                                                        |                                                               |                                                              |
| Operating power       | Standard: AC90V~250V / 10W max<br>24V DC (Option) / 200mA max                                                                   | Standard: AC90V~250V / 12W max<br>24V DC (Option) / 280mA max | Standard: AC90V~250V / 15W ma<br>24V DC (Option) / 300mA max |
| Dimensions            | 135x105x81 (WxHxD)mm                                                                                                            | 235,6x185x117,3 (WxHxD)mm                                     | 280x389x153 (WxHxD)mm                                        |
| Weight                | 580g                                                                                                                            | 1kg                                                           | 2kg                                                          |
| APPROVAL              | CE                                                                                                                              |                                                               |                                                              |