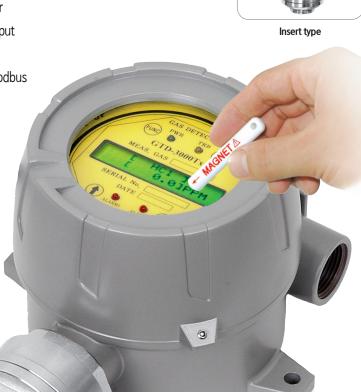

## Feature

- > Continuous detection of toxic gases and oxygen in explosion hazardous area with flame proof structure
- > Self diagnosis function with built-in Microprocessor
- > Excellent selectivity by adapting detection principle only for toxic gases & oxygen
- > Stable quality and proved detection principle for service life
- ▷ Built-in back light LCD or OLED display
- > Auto calibration and program setting with a magnet bar
- > 2-stage alarm, 1-trouble display and relay contact output
- ▷ 4-20mA DC output signal
- $\triangleright$  Easy configuration of monitoring system by RS-485 Modbus isolated serial data communication (Option)
- $\triangleright$  With the alarm unit
- Normal : Green LED
- -Alarm : Red LED, Buzzer (95 dB)
- -Trouble : Yellow LED
- > Calibration and maintenance by one-man