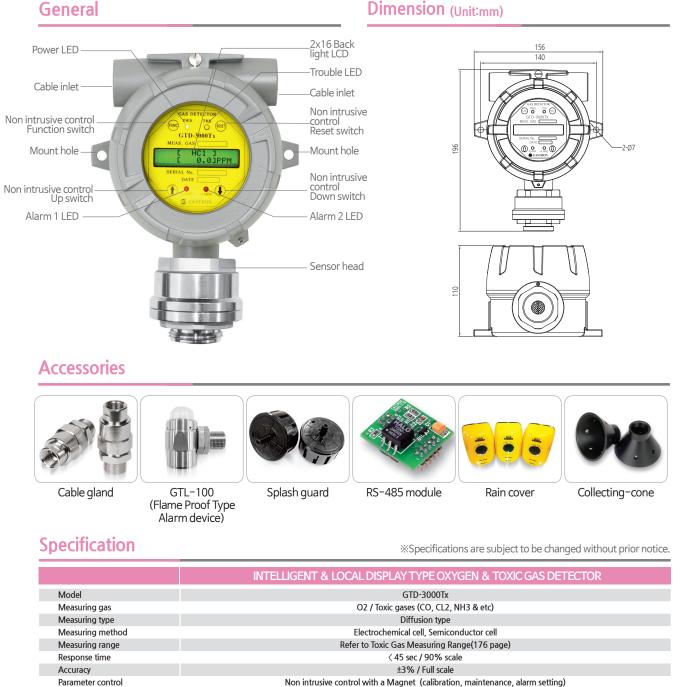

4-LED (Power, 2-stage alarm, 1-trouble)

LCD display (Built in back light 2-Line, 16 characters) / OLED Type (Option) 250V 1A / 3-SPST relay contact (2-stage alarm, 1-trouble) Analog: Measuring signal: 4-20mA DC Maintenance signal: 3mA DC

## Dimension (Unit:mm)

51

Calibration signal: 3mA DC Fault signal : 0mA DC Digital : RS-485 Modbus(Option) Power + Signal cable : 3-wire >1.5sq (AWG16) / 2500m max RS-485 data communication cable : 1pair (UL2919 RS-485) / 1000m max Cable/Distance G. Rc. NPT 1/2" & 3/4" (G 3/4" : standard) Conduit connection 2" Pole mount, Wall mount, Duct mount Mounting type Operating temperature -20°C ~ +60°C 5 ~ 99%.RH (non-condensing) Operating humidity Operating power 18 ~ 31V DC (24V DC normal) / 200mA Dimensions 156 x 196 x 110 (W x H x D)mm Weight 2.0kg Explosion proof type (Ex d IIC T6, IP65) KCs Explosion proof type (Ex d IIC T6 Gb) NEPSI CE (EN 50270:2006) KC Approval