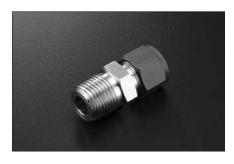

# Z series Dk-Lok

Dk-Lok Z Series single ferrule tube fitting is designed and manufactured to the highest quality standards. This fitting includes single ferrule with standard Dk-Lok fitting body and nut. To help identify Dk-Lok Z series from Dk-Lok Tube fitting, nut is black Molybdenum Disulfide (MoS2) coated.