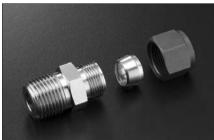

# Z series Dk-Lok

Dk-Lok Z Series single ferrule tube fitting is designed and manufactured to the highest quality standards. This fitting includes single ferrule with standard Dk-Lok fitting body and nut. To help identify Dk-Lok Z series from Dk-Lok Tube fitting, nut is black Molybdenum Disulfide (MoS2) coated.

# **Ordering Information**

To order Z series, insert Z in the standard Dk-Lok tube fitting part number.

Examples: DUZ-8-S, DMCZ8-8N-S, DNZ-4-S