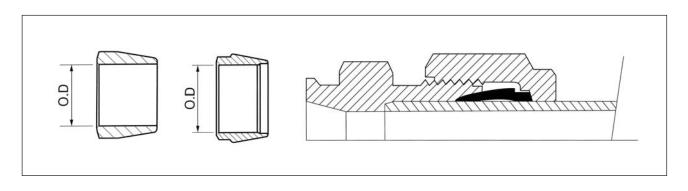

### **Z Series Ferrule**

| Z series Ferrule |           |
|------------------|-----------|
| Part No.         | Tube O.D. |
| DFZ-4            | 1/4       |
| DFZ-6            | 3/8       |
| DFZ-8            | 1/2       |
| DFZ- 12          | 3/4       |
| DFZ- 16          | 1         |