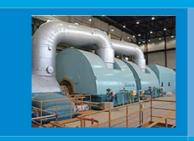

# **Surface Condenser**

The function of surface condenser is to maintain back pressure & the power of turbine for generator driver, compressor driver and propulsion of LNG carrier while exhausted steam from turbine is condensed. The condensed feed water in surface condenser is recirculated to boiler through feed water heater and deaerator. The kind of surface condenser is classified as top entry type and side entry in accordance with location of

condenser & turbine. And circular type condenser is used for small & medium size and square type condenser is used for large size of thermal power plant.

Donghwa Entec has ability of thermal design, strength calculation, purchase material, and manufacturing. And if customer requires, 2 stage of ejector vacuum system can be supply.