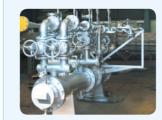

## Oil Cooler

- HEAT EXCHANGER TO COOL THE LUBRICANT OIL FOR ROTATING MACHINERY