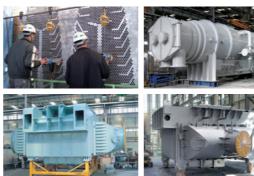

# **Surface Condenser**

The function of surface condenser is to maintain back pressure & the power of turbine for generator driver, compressor driver and propulsion of LNG carrier while exhausted steam from turbine is condensed. The condensed feed water in surface condenser is recirculated to boiler through feed water heater and deaerator. The kind of surface condenser is classified as top entry type and side entry in accordance with location of

condenser & turbine. And circular type condenser is used for small & medium size and square type condenser is used for large size of thermal power plant.

Donghwa Entec has ability of thermal design, strength calculation, purchase material, and manufacturing. And if customer requires, 2 stage of ejector vacuum system can be supply.