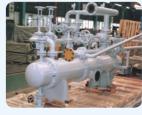

# **Surface Condenser**

The function of surface condenser is to maintain back pressure & the power of turbine for generator driver, compressor driver and propulsion of LNG carrier while exhausted steam from turbine is condensed. The condensed feed water in surface condenser is recirculated to boiler through feed water heater and deaerator. The kind of surface condenser is classified as top entry type and side entry in accordance with location of

condenser & turbine. And circular type condenser is used for small & medium size and square type condenser is used for large size of thermal power plant.

Donghwa Entec has ability of thermal design, strength calculation, purchase material, and manufacturing. And if customer requires, 2 stage of ejector vacuum system can be supply.