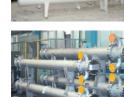

# **Surface Condenser**

The function of surface condenser is to maintain back pressure & the power of turbine for generator driver, compressor driver and propulsion of LNG carrier while exhausted steam from turbine is condensed. The condensed feed water in surface condenser is recirculated to boiler through feed water heater and deaerator. The kind of surface condenser is classified as top entry type and side entry in accordance with location of

condenser & turbine. And circular type condenser is used for small & medium size and square type condenser is used for large size of thermal power plant.

Donghwa Entec has ability of thermal design, strength calculation, purchase material, and manufacturing. And if customer requires, 2 stage of ejector vacuum system can be supply.