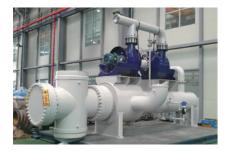

## DongHwa Entec

# **Gland Condenser**







## Oil Cooler

- HEAT EXCHANGER TO COOL THE LUBRICANT OIL FOR ROTATING MACHINERY











# **Deaerator**









regular N.P.S.H of feed water pump. Spray & tray type is utilized for land-use deaerator, and stray & scrubber type is utilized for marine-use deaerator.

Donghwa Entec developed major part like spray valve, tray, and scrubber and still research for more high efficiency of deaerator.

Donghwa Entec has ability of thermal design, strength calculation, purchase material, and manufacturing.

# H.P / L.P Feed Water Heater

Feed water heater is utilized to heat the feed water with steam from turbine. And this is served to improve the cycle efficiency of power plant and to minimize the thermal effect result form the difference of temperature between steam generator and feed