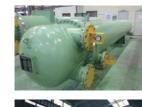

# **Deaerator**

regular N.P.S.H of feed water pump. Spray & tray type is utilized for land-use deaerator, and stray & scrubber type is utilized for marine-use deaerator.

Donghwa Entec developed major part like spray valve, tray, and scrubber and still research for more high efficiency of deaerator.