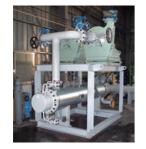

## Oil Cooler

- HEAT EXCHANGER TO COOL THE LUBRICANT OIL FOR ROTATING MACHINERY