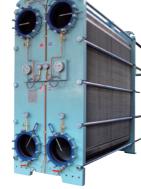

# H.P / L.P Feed Water Heater

Feed water heater is utilized to heat the feed water with steam from turbine. And this is served to improve the cycle efficiency of power plant and to minimize the thermal effect result form the difference of temperature between steam generator and feed water. Generally, H.P feed water heater is located posterior to deaerator and L.P feed water heater is prior to deaerator. Feed water heater use u-tube usually and has 3 zone of desuperheating zone, condensing zone and sub-cooling zone. Donghwa Entec has ability of thermal design, strength calculation, purchase material, and manufacturing.