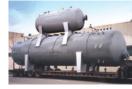

# **Deaerator**

regular N.P.S.H of feed water pump. Spray & tray type is utilized for land-use deaerator, and stray & scrubber type is utilized for marine-use deaerator.

Donghwa Entec developed major part like spray valve, tray, and scrubber and still research for more high efficiency of deaerator.

Donghwa Entec has ability of thermal design, strength calculation, purchase material, and manufacturing.