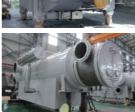

# H.P / L.P Feed Water Heater

Feed water heater is utilized to heat the feed water with steam from turbine. And this is served to improve the cycle efficiency of power plant and to minimize the thermal effect result form the difference of temperature between steam generator and feed water. Generally, H.P feed water heater is located posterior to deaerator and L.P feed water heater is prior to deaerator. Feed water heater use u-tube usually and has 3 zone of desuperheating zone, condensing zone and sub-cooling zone. Donghwa Entec has ability of thermal design, strength calculation, purchase material, and manufacturing.