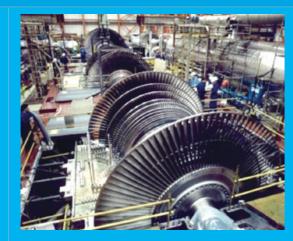

# **Surface Condenser**

The function of surface condenser is to maintain back pressure & the power of turbine for generator driver, compressor driver and propulsion of LNG carrier while exhausted steam from turbine is condensed. The condensed feed water in surface condenser is recirculated to boiler through feed water heater and deaerator. The kind of surface condenser is classified as top entry type and side entry in accordance with location of

condenser & turbine. And circular type condenser is used for small & medium size and square type condenser is used for large size of thermal power plant.

Donghwa Entec has ability of thermal design, strength calculation, purchase material, and manufacturing. And if customer requires, 2 stage of ejector vacuum system can be supply.