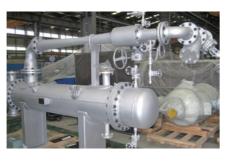

# H.P / L.P Feed Water Heater

Feed water heater is utilized to heat the feed water with steam from turbine. And this is served to improve the cycle efficiency of power plant and to minimize the thermal effect result form the difference of temperature between steam generator and feed water. Generally, H.P feed water heater is located posterior to deaerator and L.P feed water heater is prior to deaerator. Feed water heater use u-tube usually and has 3 zone of desuperheating zone, condensing zone and sub-cooling zone. Donghwa Entec has ability of thermal design, strength calculation, purchase material, and manufacturing.