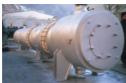

# **Surface Condenser**

The function of surface condenser is to maintain back pressure & the power of turbine for generator driver, compressor driver and propulsion of LNG carrier while exhausted steam from turbine is condensed. The condensed feed water in surface condenser is recirculated to boiler through feed water heater and deaerator. The kind of surface condenser is classified as top entry type and side entry in accordance with location of

condenser & turbine. And circular type condenser is used for small & medium size and square type condenser is used for large size of thermal power plant.

Donghwa Entec has ability of thermal design, strength calculation, purchase material, and manufacturing. And if customer requires, 2 stage of ejector vacuum system can be supply.