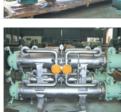

## DongHwa Entec

# **Gland Condenser**







## Oil Cooler

- HEAT EXCHANGER TO COOL THE LUBRICANT OIL FOR ROTATING MACHINERY











# **Deaerator**









regular N.P.S.H of feed water pump. Spray & tray type is utilized for land-use deaerator, and stray & scrubber type is utilized for marine-use deaerator.

Donghwa Entec developed major part like spray valve, tray, and scrubber and still research for more high efficiency of deaerator.

Donghwa Entec has ability of thermal design, strength calculation, purchase material, and manufacturing.

# H.P / L.P Feed Water Heater

Feed water heater is utilized to heat the feed water with steam from turbine. And this is served to improve the cycle efficiency of power plant and to minimize the thermal effect result form the difference of temperature between steam generator and feed water. Generally, H.P feed water heater is located posterior to deaerator and L.P feed water h