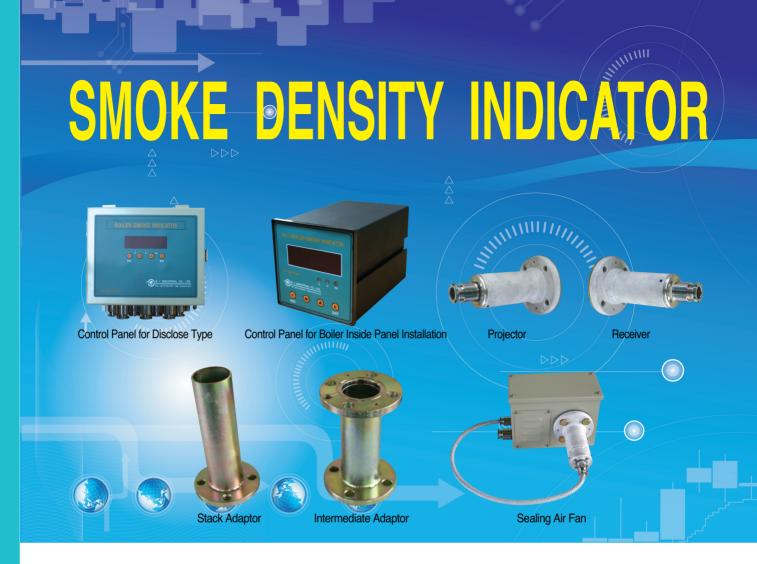

The product consists of Control Panel, Light Beam Projector, Photocell Receiver, Stack Adaptor, and the Intermediate Adaptor or Sealing Air Fan Box that clean air is supplied for Glass Cleaning.

There are two types of Control Panel, one is disclose type for the application of exposure area, the other type is for inside installation of Boiler Panel and any other Control Panel.

The Projector and Receiver connected to Intermediate Adaptor are mounted on opposite side of the chimney or flue preferably where a negative pressure exists thus reducing the necessity of frequent cleaning of the optical system.